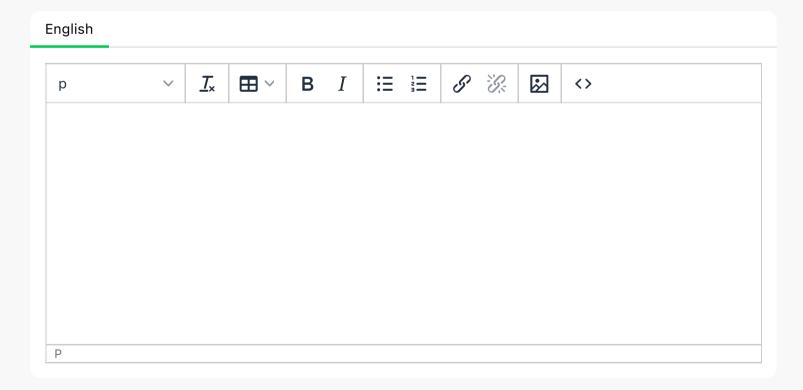

## ★ Images of the artwork

Upload media, image or video, related to the artwork. There is no need to resize or crop the images yourself, they are automatically adjusted. The first image is used as the main image.

Use images that are at least 1600 pixels wide or 900 pixels in height and use only 72dpi. The maximum per image upload is 6mb.