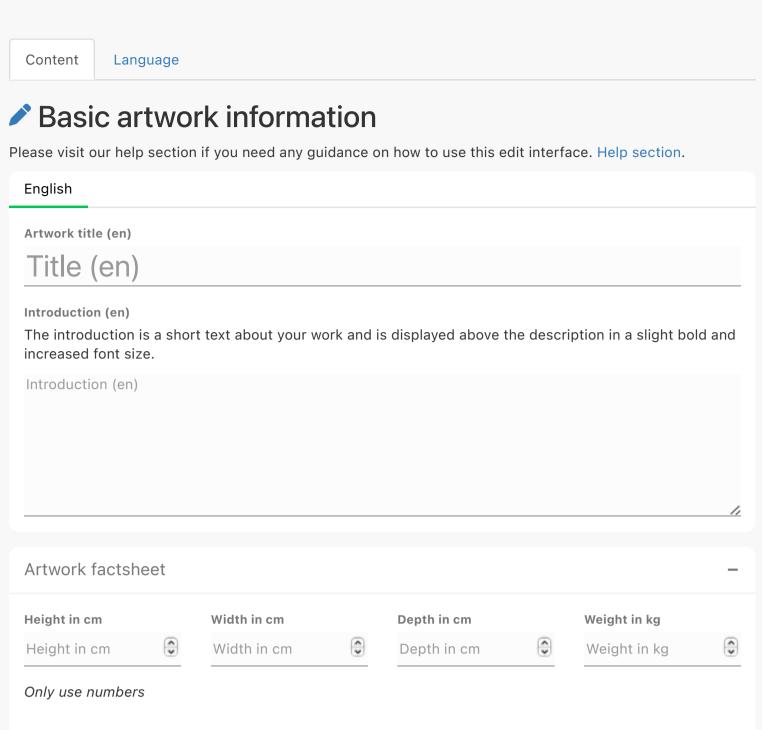

## Add a new artwork

You can add one artwork at a time.

Dimensions of multiple parts

Publication date of original artwork (optional) year 🤤

**Edition** 

Edition

You can use this field to describe your artwork. You can use the editor buttons to enrich your text.